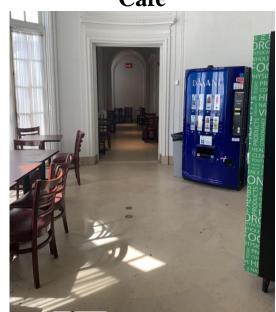

# Nassau Museum of Art **Sensory Map**

Tips for navigating the museum









**Medium to Loud** 







Accessible

### Gardens











**Quiet to Medium No Touching** 

Can Eat

**Accessible** 

### **Entrance/Wheelchair ramp**









Can Eat



### Lobby











**Medium to Loud** 

No Touching

No Food

**Accessible** 

### Gallery #1









No Food



Accessible

## Gallery #2











Medium to Loud No Touching N

No Food Accessible

### Gallery #3











Medium to Loud No Touching

No Food

Accessible

### Cafe











Quiet Area

Can Touch

Can Eat

**Accessible** 

### **Bathroom**

Gallery #4























No Food

**Elevator/Stairs** 





**Quiet to Medium** 





No Food



**Accessible** 

Gallery #5











Quiet to Medium No Touching

No Food

**Accessible** 

Gallery #6

Gallery #7



















**Quiet to Medium No Touching** 

**Accessible** 

#### **Museum Store**









No Food



Accessible

**Temporary Collection** 











Medium to Loud

**No Touching** 

Accessible

Thank you for visiting! Your feedback is important to us, please feel free to contact us with any comments and suggestions.

Email Laura Lynch for any comments or suggestions Llynch@nassaumuseum.org