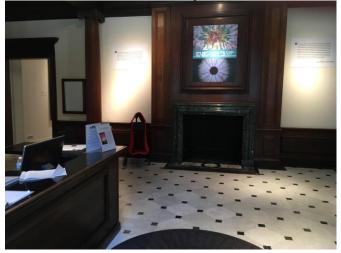

# Nassau Museum of Art **Sensory Map**

Tips for navigating the museum









**Medium to Loud** 







Accessible

### Gardens











**Quiet to Medium No Touching** 

Can Eat

**Accessible** 

### **Entrance/Wheelchair ramp**









Can Eat



### Lobby











**Medium to Loud** 

No Touching

No Food

**Accessible** 

### Gallery #1









No Food



Accessible

## Gallery #2











Medium to Loud No Touching N

No Food Accessible

### Gallery #3











Medium to Loud No Touching

No Food

Accessible

### Cafe











Quiet Area

Can Touch

Can Eat

**Accessible** 

### **Bathroom**

Gallery #4























No Food

**Elevator/Stairs** 





**Quiet to Medium** 





No Food



**Accessible** 

Gallery #5











Quiet to Medium No Touching

No Food

**Accessible** 

Gallery #6

Gallery #7



















**Quiet to Medium No Touching** 

**Accessible** 

#### **Museum Store**









No Food



Accessible

**Temporary Collection** 











Medium to Loud

**No Touching** 

Accessible

Thank you for vi