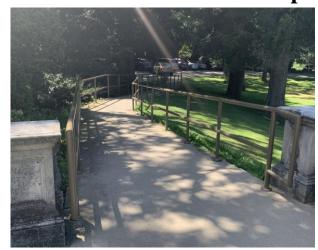

# Nassau Museum of Art **Sensory Map**

Tips for navigating the museum









**Medium to Loud** 







Accessible

### Gardens











**Quiet to Medium No Touching** 

Can Eat

**Accessible** 

### **Entrance/Wheelchair ramp**









Can Eat



### Lobby











**Medium to Loud** 

No Touching

No Food

**Accessible** 

### Gallery #1









No Food



Accessible

## Gallery #2











Medium to Loud No Touching N

No Food Accessible

### Gallery #3











Medium to Loud No Touching

No Food

Accessible

### Cafe











Quiet Area

Can Touch

Can Eat

**Accessible** 

### **Bathroom**

Gallery #4























No Food

**Elevator/Stairs** 





**Quiet to Medium** 





No Food



**Accessible** 

Gallery #5











Quiet to Medium No Touching

No Food

**Accessible** 

Gallery #6

Gallery #7



















**Quiet to Medium No Touching** 

**Accessible** 

#### **Museum Store**









No Food



Accessible

**Temporary Collection** 











Medium to Loud

**No Touching**